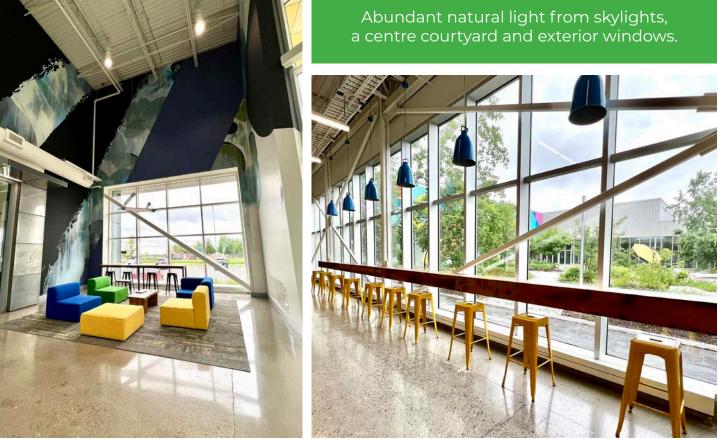

The office space features high ceilings and large windows that flood the space with natural light. The open floor plan allows for flexible work arrangements and collaboration. The space is move-in ready and comes equipped with modern amenities, including a kitchenette, meeting rooms, and private offices.

## Total Building Area: 224,226

The allure of a modern glass and steel office space, filled with natural light, built-in amenities, and an open-air courtyard is just the kind of exceptional real estate development to help set your organization apart.