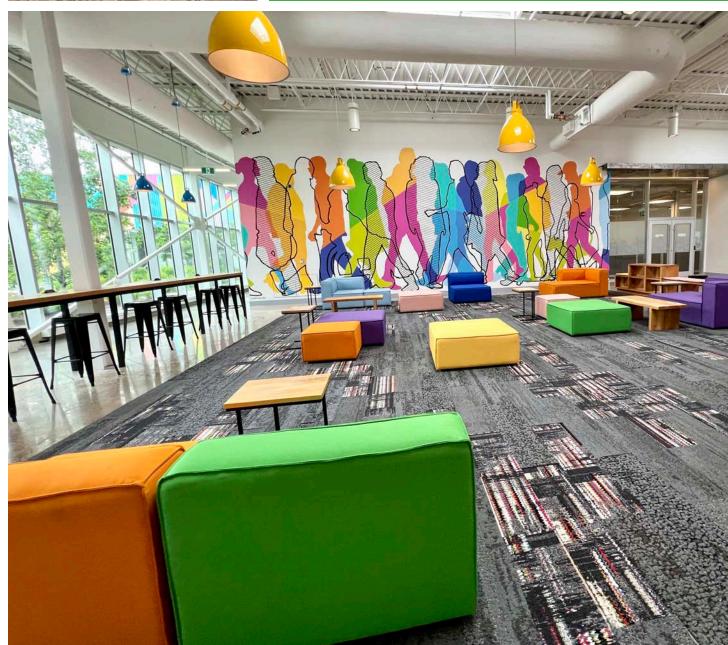

The interior of the space boasts a large kitchen that doubles as a town hall, perfect for company-wide meetings and events. There are also boardrooms and private offices, providing ample space for focused work and collaboration. The roof top patio is an added bonus, offering stunning views of the surrounding area and a great place to unwind and recharge during the workday.

The office space features high ceilings and large windows that flood the space with natural light. The open floor plan allows for flexible work arrangements and collaboration. The space is move-in ready and comes equipped with modern amenities, including a kitchenette, meeting rooms, and private offices.

With a focus on collaboration and community, the Factory Square Campus offers an environment that fosters creativity and innovation. The campus is designed to encourage networking and idea-sharing, with ample common spaces available for tenants to use.