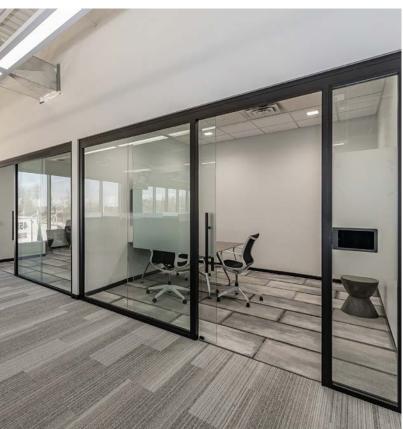

The interior of the space boasts a large kitchen that doubles as a town hall, perfect for company-wide meetings and events. There are also boardrooms and private offices, providing ample space for focused work and collaboration. The roof top patio is an added bonus, offering stunning views of the surrounding area and a great place to unwind and recharge during the workday.

The office space features high ceilings and large windows that flood the space with natural light. The open floor plan allows for flexible work arrangements and collaboration. The space is move-in ready and comes equipped with modern amenities, including a kitchenette, meeting rooms, and private offices.