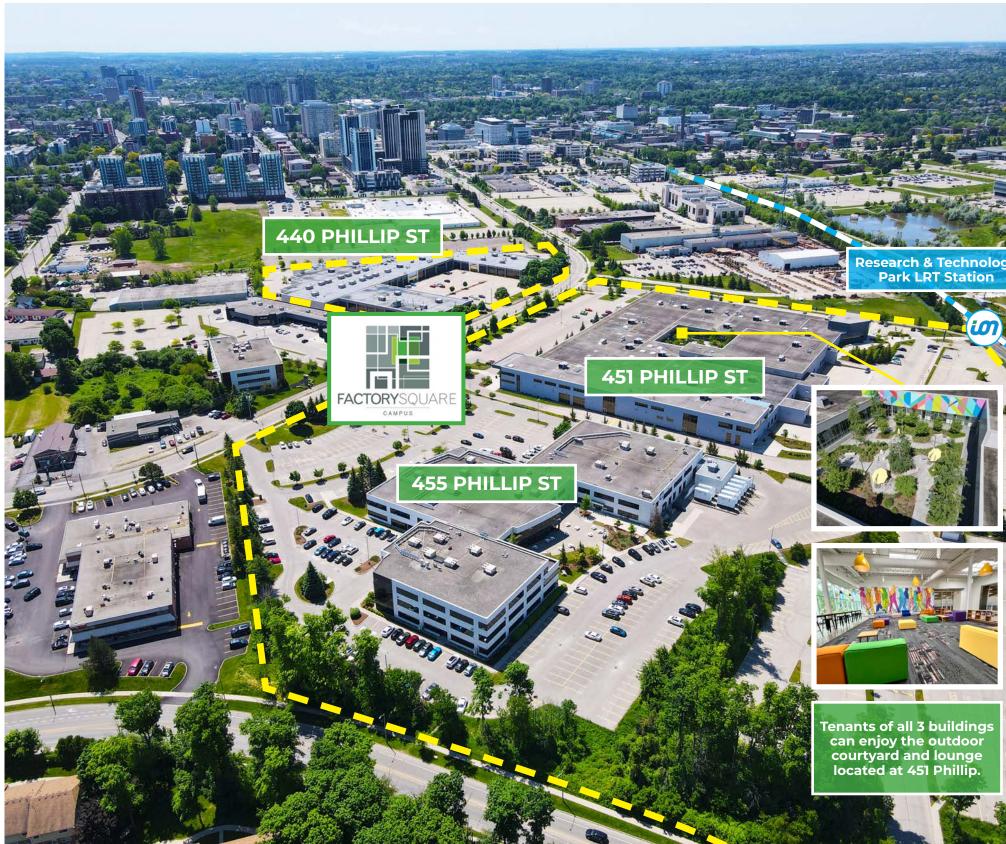

## FACTORY SQUARE

Welcome to the Factory Square Campus, a premier 530,000 SF tech office campus in Waterloo. Located in the heart of Waterloo's tech & university community, this space offers easy access to talent, resources, and networking opportunities. The campus is close to the LRT and offers free on-site parking, making it convenient for employees and clients.

Offering 29,838 SF of fully built-out space for Lease. This space is perfect for businesses of all sizes and stages, from startups to established corporations. It is move-in ready and available for immediate occupancy.

## Total Building Area: 224,226

The allure of a modern glass and steel office space, filled with natural light, built-in amenities, and an open-air courtyard is just the kind of exceptional real estate development to help set your organization apart.