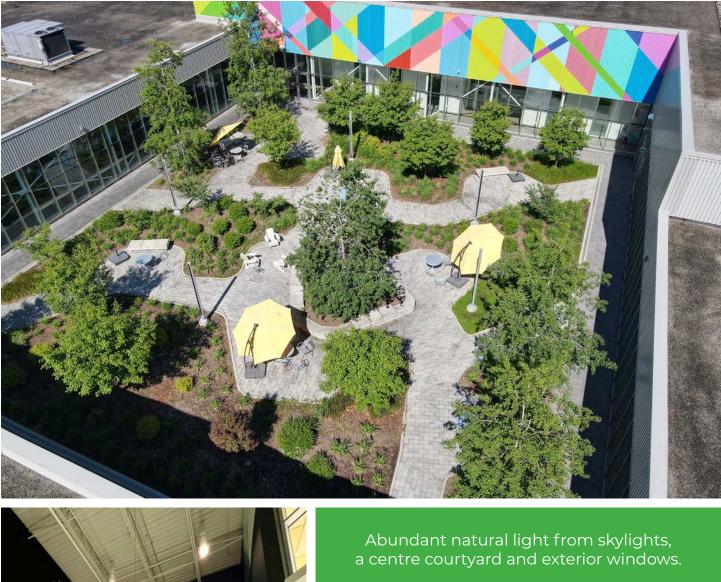

This space was previously occupied by a technology company, so it is already set up for tech-related businesses. The open-air courtyard provides a great outdoor space for employees to enjoy during breaks.

## Total Building Area: 224,226

The allure of a modern glass and steel office space, filled with natural light, built-in amenities, and an open-air courtyard is just the kind of exceptional real estate development to help set your organization apart.