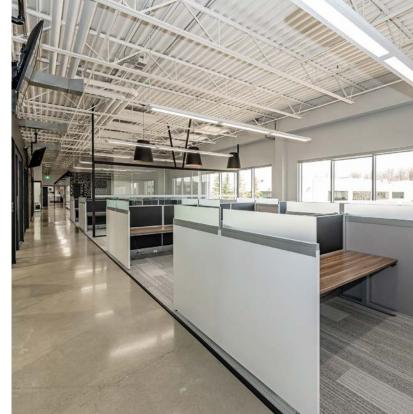

The office space features high ceilings and large windows that flood the space with natural light. The open floor plan allows for flexible work arrangements and collaboration. The space is move-in ready and comes equipped with modern amenities, including a kitchenette, meeting rooms, and private offices.

This space was previously occupied by a technology company, so it is already set up for tech-related businesses. The open-air courtyard provides a great outdoor space for employees to enjoy during breaks.