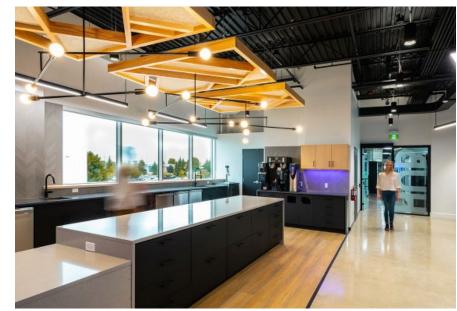

The interior of the space boasts a large kitchen that doubles as a town hall, perfect for company-wide meetings and events. There are also boardrooms and private offices, providing ample space for focused work and collaboration. The roof top patio is an added bonus, offering stunning views of the surrounding area and a great place to unwind and recharge during the workday.

The office space features high ceilings and large windows that flood the space with natural light. The open floor plan allows for flexible work arrangements and collaboration. The space is move-in ready and comes equipped with modern amenities, including a kitchenette, meeting rooms, and private offices.