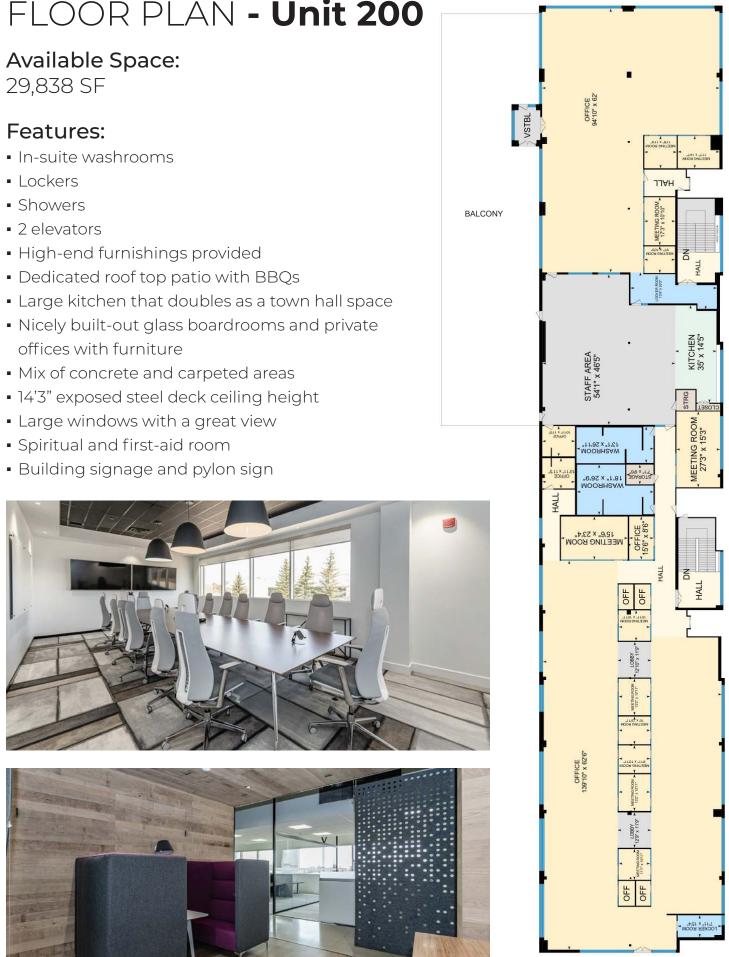

Offering 29,838 SF of fully built-out space for Lease. This space is perfect for businesses of all sizes and stages, from startups to established corporations. It is move-in ready and available for immediate occupancy.

## FLOOR PLAN - Unit 200

- Dedicated roof top patio with BBQs
- offices with furniture
- Mix of concrete and carpeted areas
- Large windows with a great view