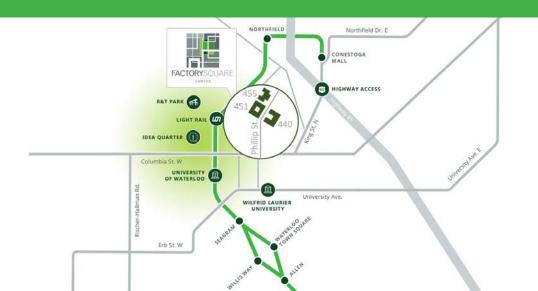

## FACTORY SQUARE

Welcome to the Factory Square Campus, a premier 530,000 SF tech office campus in Waterloo. Located in the heart of Waterloo's tech & university community, this space offers easy access to talent, resources, and networking opportunities. The campus is close to the LRT and offers free on-site parking, making it convenient for employees and clients.

With the LRT steps away from the main doors, Factory Square is only minutes away from Uptown Waterloo and Downtown Kitchener. For employees coming from the suburbs and close-by commuter towns, we've got them covered too with free parking.