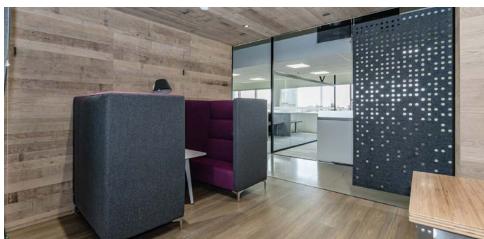

The interior of the space boasts a large kitchen that doubles as a town hall, perfect for company-wide meetings and events. There are also boardrooms and private offices, providing ample space for focused work and collaboration. The roof top patio is an added bonus, offering stunning views of the surrounding area and a great place to unwind and recharge during the workday.

The office space features high ceilings and large windows that flood the space with natural light. The open floor plan allows for flexible work arrangements and collaboration. The space is move-in ready and comes equipped with modern amenities, including a kitchenette, meeting rooms, and private offices.