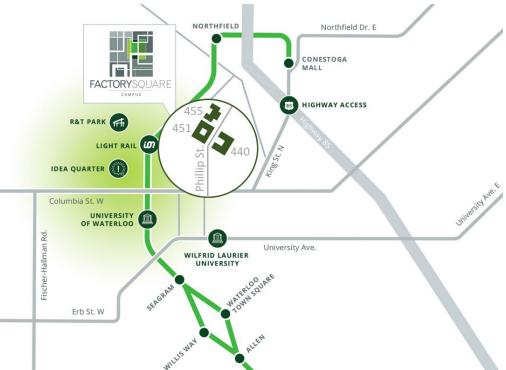

Located in the heart of Waterloo's tech & university community, the Factory Square Campus offers easy access to talent, resources, and networking opportunities. The campus is close to the LRT and offers free on-site parking, making it convenient for employees and clients.