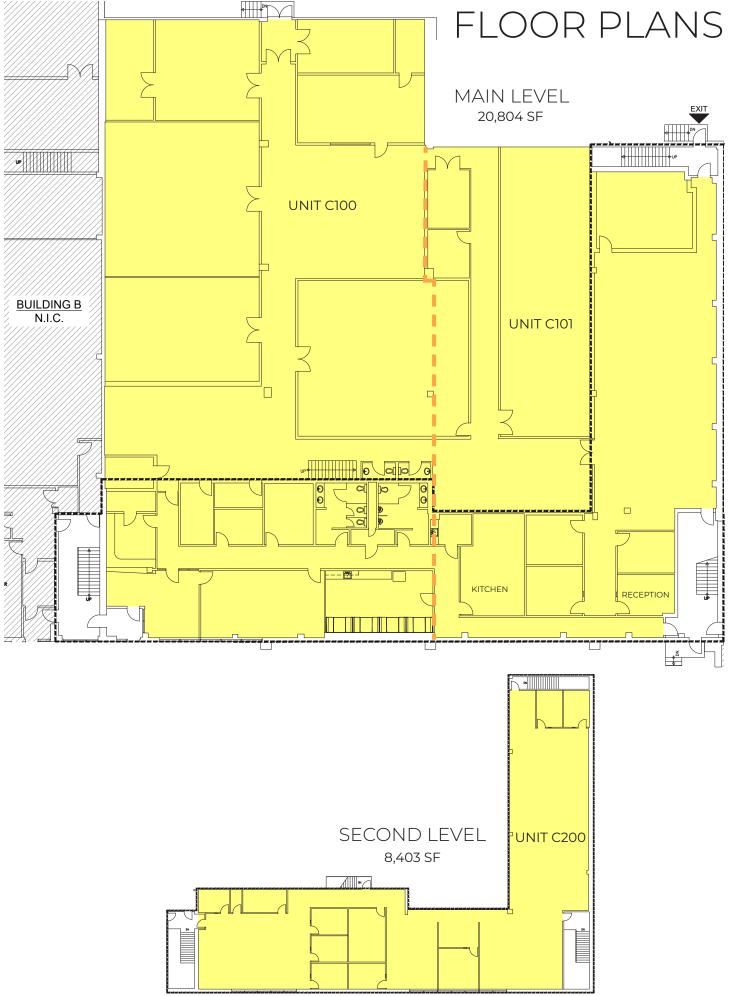

## UNIT C100-C101 & C200

20,804 SF of main level, open plan space at Factory Square Campus. 8,403 SF of second level space. Space can be demised to 8,403 & 12,000 SF options. Can be built-out to suit tenant. Possibility of adding dock level loading to create a shipping area.

## FLOOR PLANS

SECOND LEVEL