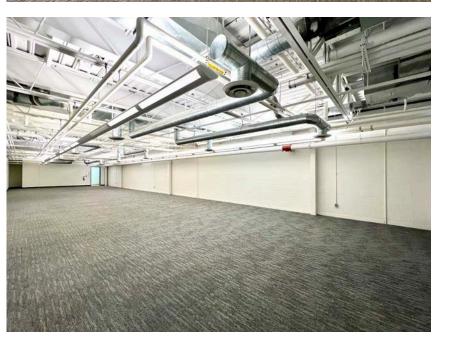

## UNIT **B200** Second Level

8,403 – 12,000 SF of open plan office / lab roller shades and an exposed open web

Uses include:

- Advanced Tech
- Light Industrial
- Office

### **AVAILABLE SPACE** | 8,403-12,000 SF

LEASE RATE | \$5.00 SF / NET

ADDITIONAL RENT | \$7.00 / SF

**ZONING** | E2B-40

**PARKING** | On-site

**Emergency Power** - Four Generic diesel-fired generators with capacity of 1,400 gallons, each produces 600 kilowatts of continuous power