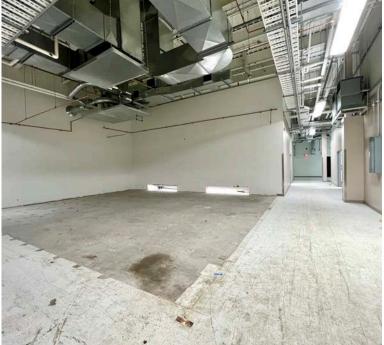

Office, advanced tech, retail spaces available. High ceilings and large windows that flood the space with natural light. The open floor plan allows for flexible work arrangements and collaboration.

These former BlackBerry buildings have undergone a major transformation and are now a vibrant hub for technology and innovation. The campus has attracted a diverse range of companies, including McAfee, MCAP, eSentire, GHD, Home Hardware, Arctic Wolf, Raytheon, and VueReal.

## UNIT C100-C101 & C200

20,804 SF of main level, open plan space at Factory Square Campus. 8,403 SF of second level space. Space can be demised to 8,403 & 12,000 SF options. Can be built-out to suit tenant. Possibility of adding dock level loading to create a shipping area.