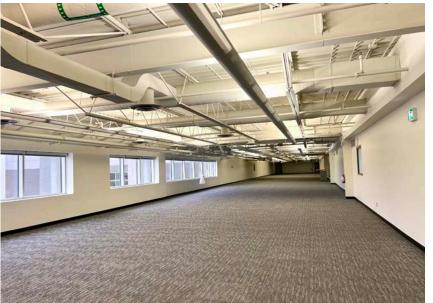

## UNIT C100-C101 & C200

20,804 SF of main level, open plan space at Factory Square Campus. 8,403 SF of second level space. Space can be demised to 8,403 & 12,000 SF options. Can be built-out to suit tenant. Possibility of adding dock level loading to create a shipping area.

### **AVAILABLE SPACE** | 8,403-29,207 SF

LEASE RATE | \$14.00 / SF NET

ADDITIONAL RENT | \$7.00 / SF

**ZONING** | E2B-40

**CEILING HEIGHT** | 16' TO JOIST