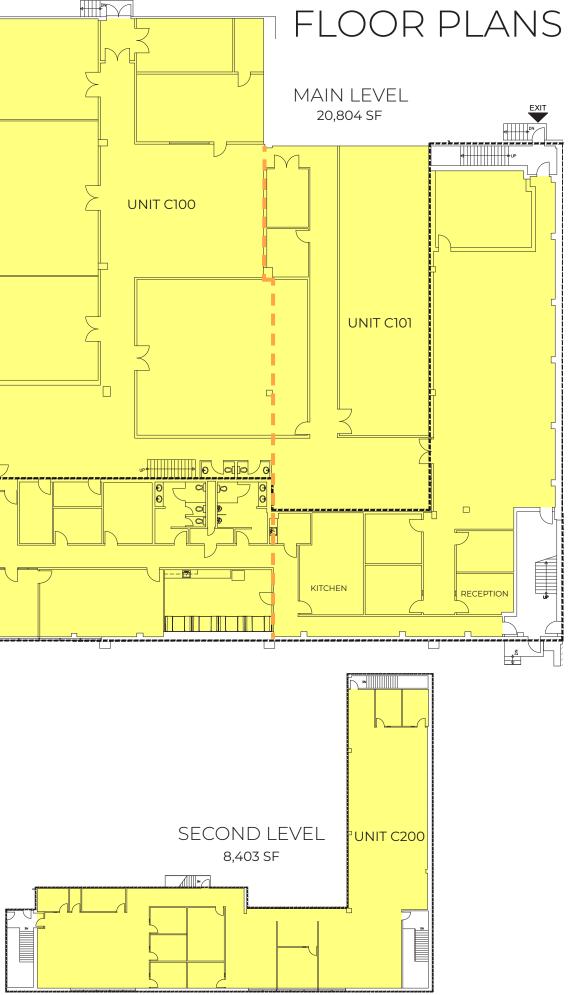

## UNIT C100-C101 & C200

20,804 SF of main level, open plan space at Factory Square Campus. 8,403 SF of second level space. Space can be demised to 8,403 & 12,000 SF options. Can be built-out to suit tenant. Possibility of adding dock level loading to create a shipping area.

## FLOOR PLANS

SECOND LEVEL