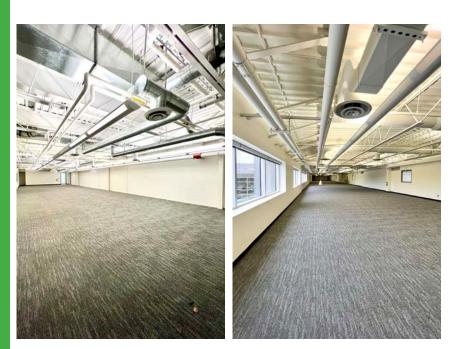

## UNIT C100-C101 & C200

20,804 SF of main level, open plan space at Factory Square Campus. 8,403 SF of second level space. Space can be demised to 8,403 & 12,000 SF options. Can be built-out to suit tenant. Possibility of adding dock level loading to create a shipping area.

### **AVAILABLE SPACE** | 8,403-29,207 SF

LEASE RATE | \$14.00 / SF NET

ADDITIONAL RENT | \$7.00 / SF

**ZONING** | E2B-40

**CEILING HEIGHT** | 16' TO JOIST