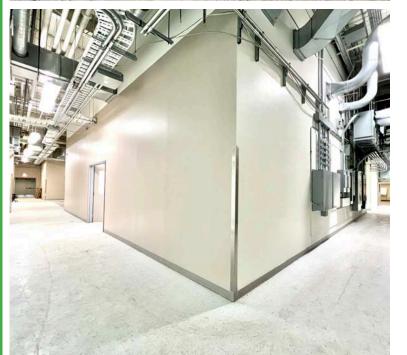

Office, advanced tech, retail spaces available. High ceilings and large windows that flood the space with natural light. The open floor plan allows for flexible work arrangements and collaboration.

These former BlackBerry buildings have undergone a major transformation and are now a vibrant hub for technology and innovation. The campus has attracted a diverse range of companies, including McAfee, MCAP, eSentire, GHD, Home Hardware, Arctic Wolf, Raytheon, and VueReal.

## UNIT C100-C101 & C200

20,804 SF of main level, open plan space at Factory Square Campus. 8,403 SF of second level space. Space can be demised to 8,403 & 12,000 SF options. Can be built-out to suit tenant. Possibility of adding dock level loading to create a shipping area.