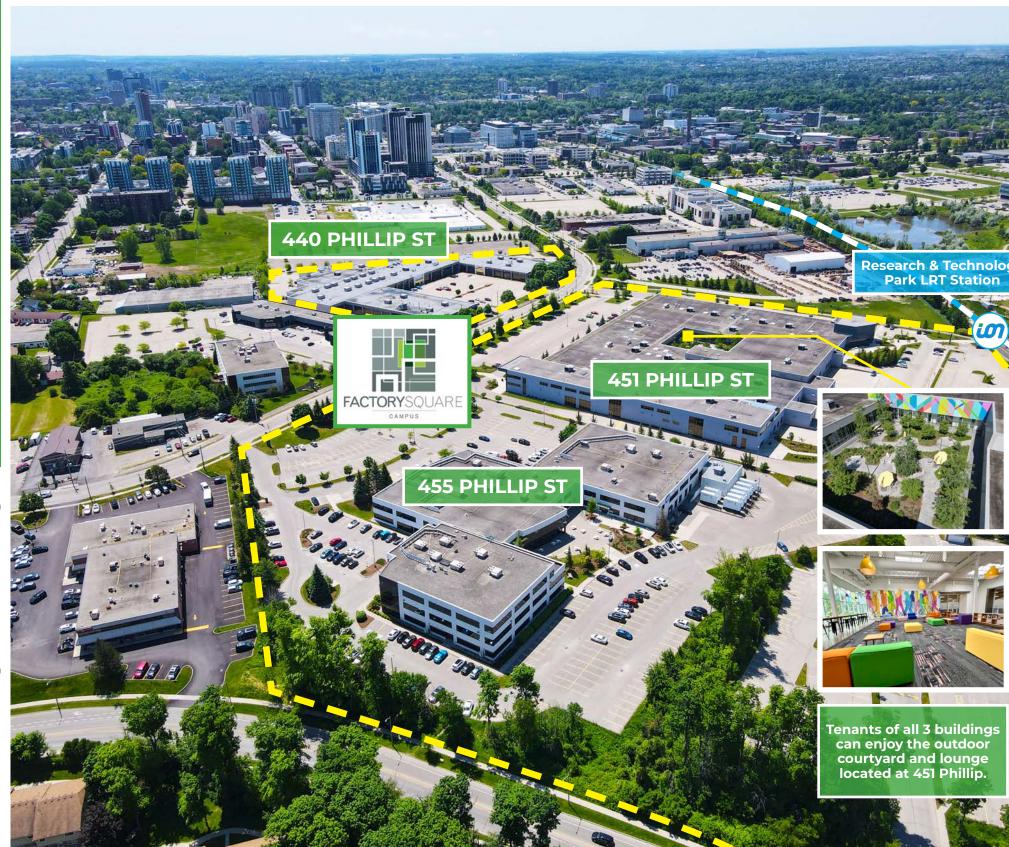

# FACTORY SQUARE

Welcome to the Factory Square Campus, a premier 530,000 SF tech office campus in Waterloo. This space is perfect for businesses of all sizes and stages, from startups to established corporations.

Located in the heart of Waterloo's tech & university community, the Factory Square Campus offers easy access to talent, resources, and networking opportunities. The campus is close to the LRT and offers free on-site parking, making it convenient for employees and clients.