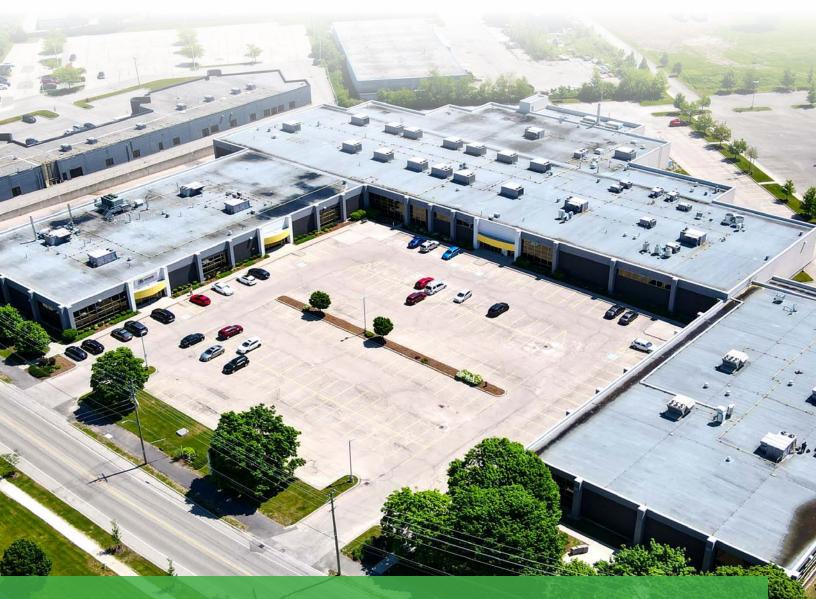

# FACTORY SQUARE

Welcome to the Factory Square Campus, a premier 530,000 SF tech office campus in Waterloo. This space is perfect for businesses of all sizes and stages, from startups to established corporations.

Office, advanced tech, retail spaces available. High ceilings and large windows that flood the space with natural light. The open floor plan allows for flexible work arrangements and collaboration.

These former BlackBerry buildings have undergone a major transformation and are now a vibrant hub for technology and innovation. The campus has attracted a diverse range of companies, including McAfee, MCAP, eSentire, GHD, Home Hardware, Arctic Wolf, Raytheon, and VueReal.