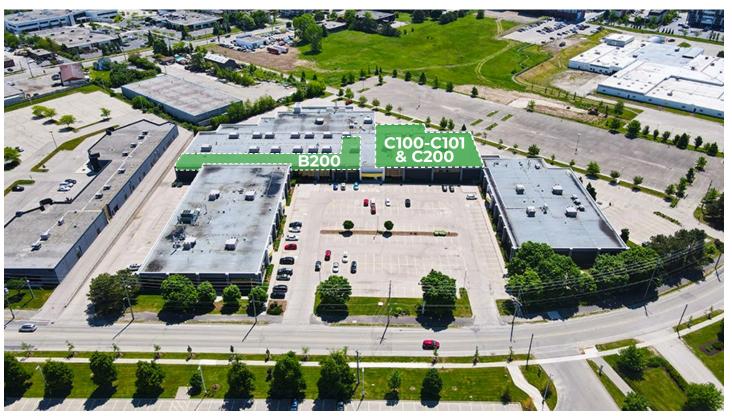

## UNIT C100-C101 & C200

20,804 SF of main level, open plan space at Factory Square Campus. 8,403 SF of second level space. Space can be demised to 8,403 & 12,000 SF options. Can be built-out to suit tenant. Possibility of adding dock level loading to create a shipping area.

## UNIT **B200** Second Level

8,403 – 12,000 SF of open plan office / lab roller shades and an exposed open web

Uses include:

- Advanced Tech
- Light Industrial
- Office