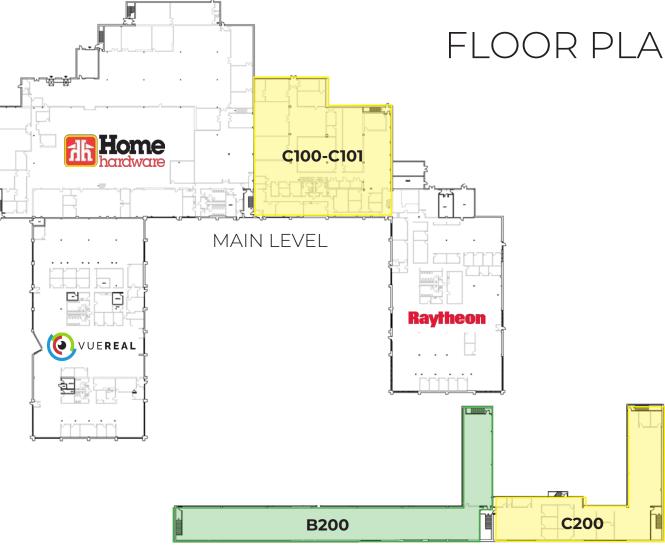

## FLOOR PLANS

SECOND LEVEL

## UNIT C100-C101 & C200

20,804 SF of main level, open plan space at Factory Square Campus. 8,403 SF of second level space. Space can be demised to 8,403 & 12,000 SF options. Can be built-out to suit tenant. Possibility of adding dock level loading to create a shipping area.

## UNIT **B200** Second Level

8,403 – 12,000 SF of open plan office / lab roller shades and an exposed open web

Uses include:

- Advanced Tech
- Light Industrial
- Office